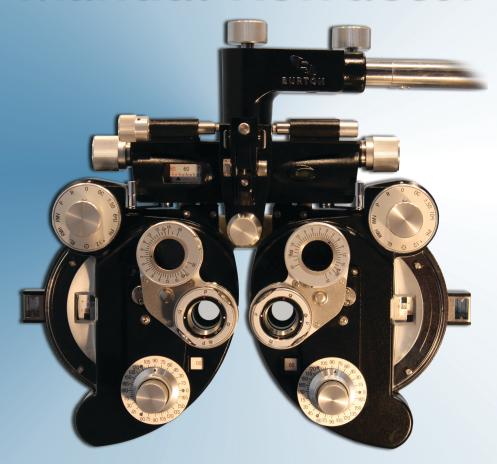

## Burton BR8500 Manual Refractor

Since 1947, Burton has set the standard for exceptional quality, value, service and support.

## The Burton BR8500 manual refractor provides the perfect blend of style, function, precision and quality.

Attractive proven design

• Precision excellence in refraction

 Cross cylinder and rotary prism wide field of view

The Burton BR8500 has a proven attractive design and a comfortable feel to make the refraction process more relaxed. All the lenses are coated in high-grade plated film which eliminates any glare or ghost images.