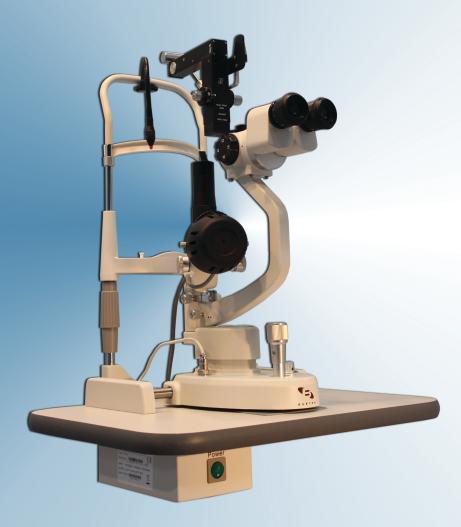

## Burton SL3mz Slit Lamp

Since 1947, Burton has set the standard for exceptional quality, value, service and support.

## The Burton SL3mz is a sure fire winner in design and function.

- Classic Zeiss type slit lamp
- Outstanding Galilean optics
- Moisture-proof, mildew-proof anti-reflective lens
- 0 mm to 14mm slit width
- Drum change 10X, 16X, and 25X magnifications
- Optional external illumination system
- Single-handed elevation system
- Rheostat for smooth light intensity

\* Applanation Tonometer not included.

The Burton SL3mz combines traditional design with superior optics, the SL3mz will be a welcome addition to your practice.

Distributed By: