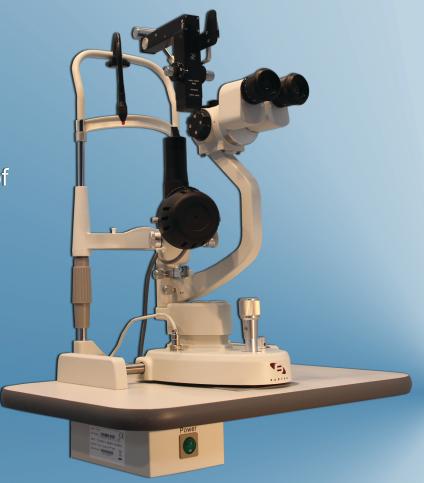

## Burton SL3mz Slit Lamp

Since 1947, Burton has set the standard for exceptional quality, value, service and support.

## The Burton SL3mz is a sure fire winner in design and function.

- Classic Zeiss type slit lamp
- Outstanding Galilean optics
- Moisture-proof, mildew-proof anti-reflective lens
- 0 mm to 14mm slit width
- Drum change 10X, 16X, and 25X magnifications
- Optional external illumination system
- Single-handed elevation system
- Rheostat for smooth light intensity

\* Applanation Tonometer not included.

The Burton SL3mz combines traditional design with superior optics, the SL3mz will be a welcome addition to your practice.

Distributed By: